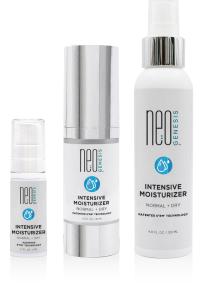

## INTENSIVE MOISTURIZER

NORMAL + DRY

5% S<sup>2</sup>RM<sup>®</sup>

Boost your glow with NeoGenesis Intensive Moisturizer, providing enhanced hydration by delivering S<sup>2</sup>RM® technology to support and nourish the skin.

**SIZES:** 5mL, 30mL, 120mL (size offerings may vary)