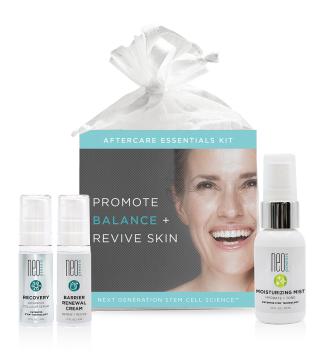

# AFTERCARE ESSENTIALS KIT

Minimize downtime + enhance your skin with this powerful trio of products designed to elevate your post-treatment recovery.

## PRODUCTS INCLUDED:

- Recovery 5mL
- Barrier Renewal Cream 5mL
- Moisturizing Mist 30mL
- White Organza Bag
- Protocol Insert Card

### RECOVERY ADVANCED CELLULAR SERUM

70% S<sup>2</sup>RM<sup>®</sup>

A breakthrough in skin science and abundant in our patented S<sup>2</sup>RM® technology, this powerhouse serum reduces downtime, while calming and soothing skin redness and irritation and improving treatment results.

#### BARRIER RENEWAL CREAM RENEW + REVIVE

This lightweight, deeply hydrating, reparative cream works more quickly with the skin's barrier function to soothe and minimize irritation.

### MOISTURIZING MIST HYDRATE + TONE

1% S<sup>2</sup>RM<sup>®</sup>

Deliver instant hydration with this uplifting spray that combines S<sup>2</sup>RM® technology and antioxidants to help protect skin against free radical damage. Spray on the treated area throughout the day.